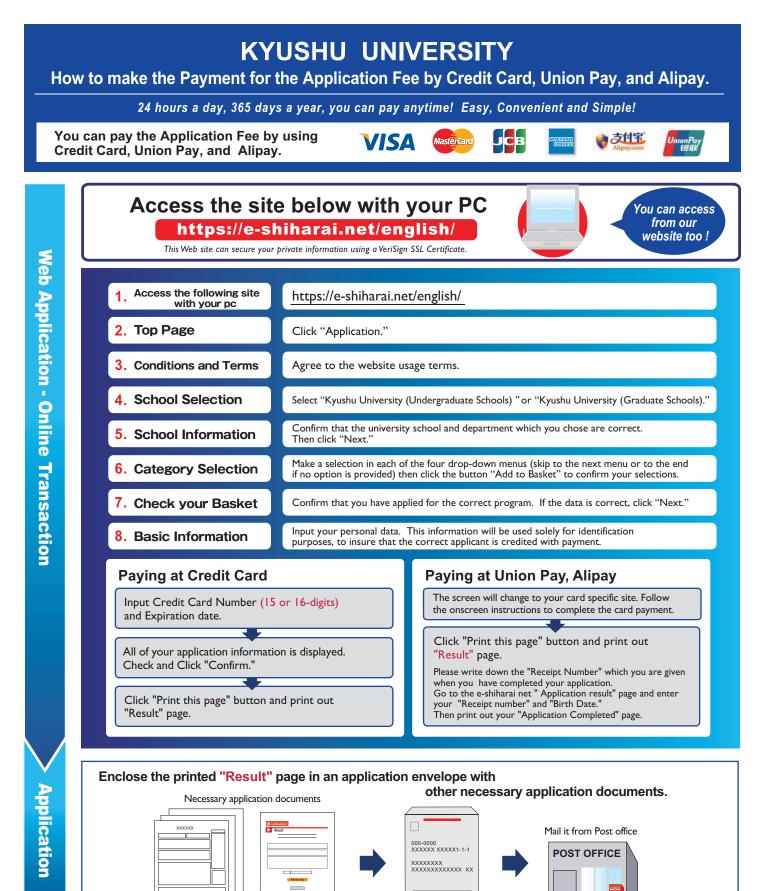

## [NOTICE/FAQ]

- •During payment periods and application periods mentioned in the application documents, you can make a payment anytime.
  - Please confirm from application documents and complete payment in time for the application period.
- •On the last date of the payment period, please finish card settlement procedure by 11:00pm Japan time.
- •Please note that refund is not possible once you have made a payment of Application fee.
- •A fee is added to Application fee. (Administrative fee : 473yen)
- It is possible to use a card which carries a name different from that of the applicant. However, please make sure that the information on the basic information page is the applicant's information.
- •If you did not print out "Result" page, you can check it later on Application Result page. Please enter "Receipt Number" and "Birth Date" to redisplay.
- •Please directly contact the credit card company if your card is not accepted.

For questions or problems not mentioned here, please contact :

E-Service Support Center Tel: +81-3-3267-6663 (24 hours everyday)