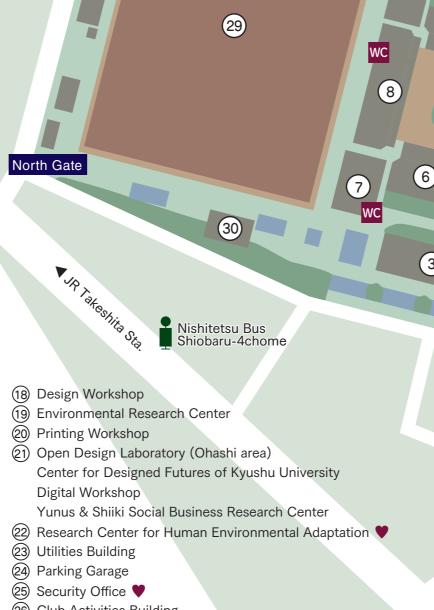

Restaurant or Cafeteria WC Parking (27) S Store Р Bookstore Multipurpose toilet IN Entrance (14) OUT Exit (15) (16) Bus Stop WC (10) (13) M AED WC (17) 21 (9) (18) Р (5) (6)(2)24 III S 4 Main Gate Automated External Defibrillator (AED) Locations © Club Activities Building 1 Administration Office / Entrance ②7) Gymnasium ♥ 10 Building 5 / Entrance 28) Tennis court 22) Research Center for Human Environmental Adaptation / 29 Multipurpose Sports Field Second Floor (30) Experimental House for Living Space Design 25) Security Office ▲ Tenjin